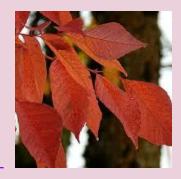

## American White Ash

(Fraxinus americana 'Calypso')

This Canadian seedless selection of white ash is a rapid grower with improved hardiness and amazing autumn color. An excellent street and lawn tree, it has glossy foliage that displays a handsome deep purple mahogany fall color.

| Characteristics    |                              |
|--------------------|------------------------------|
| Height             | 40'                          |
| Spread             | 30'                          |
| Shape              | Pyramidal Oval               |
| Foliage            | Green                        |
| Fall Color         | Purplish top, Gold underside |
| Exposure           | Full Sun                     |
| Hardiness          | Zone 3                       |
| Deer Resistance    | Medium                       |
| Annual Growth Rate | 18-24"                       |